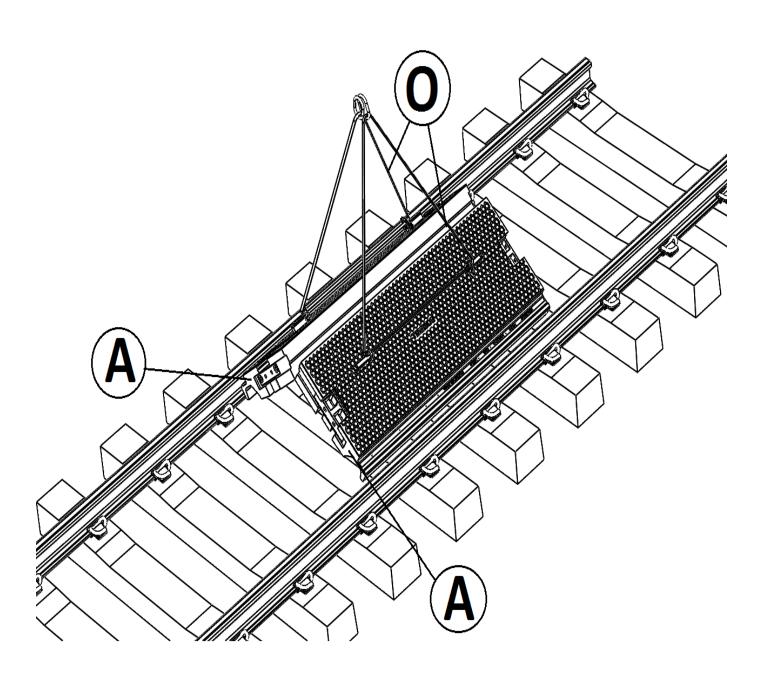

# **Interlocking Crossing System**



# Installation Guide & Maintenance Guide





### **INTERLOCKING COMPONENTS LIST**

#### **PANELS**



#### **CONNECTOR PLATES & FIXING SCREWS**



#### **RUBBER EDGE BEAM**

#### **& CONNECTING PLATE**



**CHAIN GUARD** 

**PACKER** 

FIXING BOLTS WITH WASHERS ASSEMBLED

**PVC EDGE BEAM** 

Copper Grease required(not supplied)





#### **PANEL BOLTS**

#### **DOUBLE COVER PLATE**

#### **END COVER PLATE**

#### Copper Grease required(not supplied)









**WOOD SCREW** 

**LIFTING PIN KIT** 



**END RESTRAINT** 



**RUBBER PLUG** 

**ROSEHILL TOOL KIT** 





Page **3** of **19** 





























Page **9** of **19** 

































Page **16** of **19** 

15





Page **17** of **19** 







## Tel.+44 (0)1422 839610

E-mail. sales@rosehillrail.com

E-mail. technical@rosehillrail.com

V7 /2023