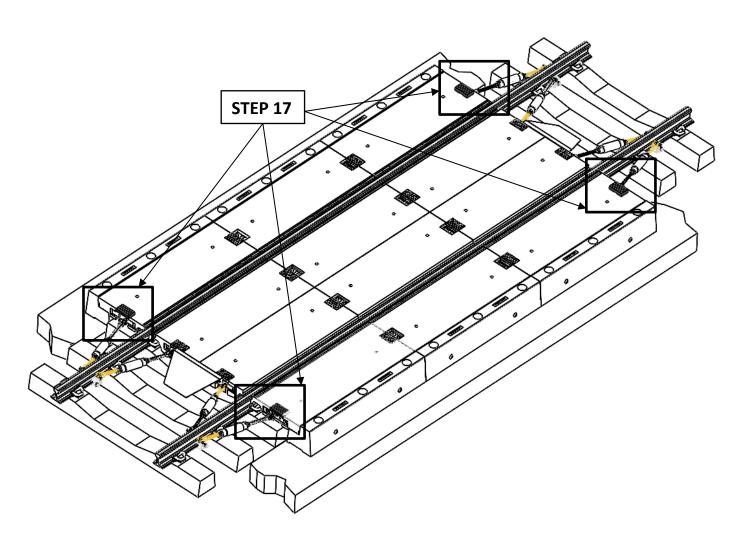

# **Interlocking Crossing System**



# Installation Guide & Maintenance Guide





### **INTERLOCKING COMPONENTS LIST**

#### **PANELS**



#### **CONNECTOR PLATES & FIXING SCREWS**



#### **RUBBER EDGE BEAM**

#### **& CONNECTING PLATE**



**CHAIN GUARD** 

**PACKER** 

FIXING BOLTS WITH WASHERS ASSEMBLED

**PVC EDGE BEAM** 

Copper Grease required(not supplied)





#### **PANEL BOLTS**

#### **DOUBLE COVER PLATE**

#### **END COVER PLATE**

#### Copper Grease required(not supplied)









**WOOD SCREW** 

**LIFTING PIN KIT** 



**END RESTRAINT** 



**RUBBER PLUG** 

**ROSEHILL TOOL KIT** 





Page **3** of **19** 





























Page **9** of **19** 

































Page **16** of **19** 

15





Page **17** of **19** 







## Tel.+44 (0)1422 839610

E-mail. sales@rosehillrail.com

E-mail. technical@rosehillrail.com

V7 /2023