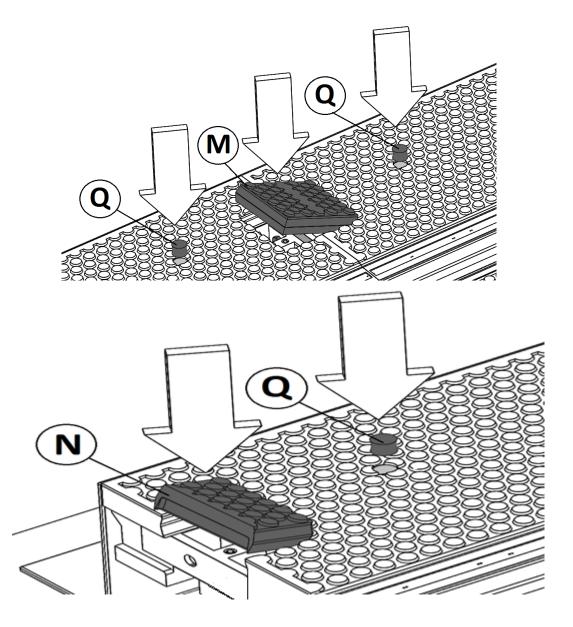

# **Interlocking Crossing System**



# Installation Guide & Maintenance Guide





### **INTERLOCKING COMPONENTS LIST**

#### **PANELS**



#### **CONNECTOR PLATES & FIXING SCREWS**



#### **RUBBER EDGE BEAM**

#### **& CONNECTING PLATE**



**CHAIN GUARD** 

**PACKER** 

FIXING BOLTS WITH WASHERS ASSEMBLED

**PVC EDGE BEAM** 

Copper Grease required(not supplied)





#### **PANEL BOLTS**

#### **DOUBLE COVER PLATE**

#### **END COVER PLATE**

#### Copper Grease required(not supplied)









**WOOD SCREW** 

**LIFTING PIN KIT** 



**END RESTRAINT** 



**RUBBER PLUG** 

**ROSEHILL TOOL KIT** 





Page **3** of **19** 





























Page **9** of **19** 

































Page **16** of **19** 

15





Page **17** of **19** 







## Tel.+44 (0)1422 839610

E-mail. sales@rosehillrail.com

E-mail. technical@rosehillrail.com

V7 /2023