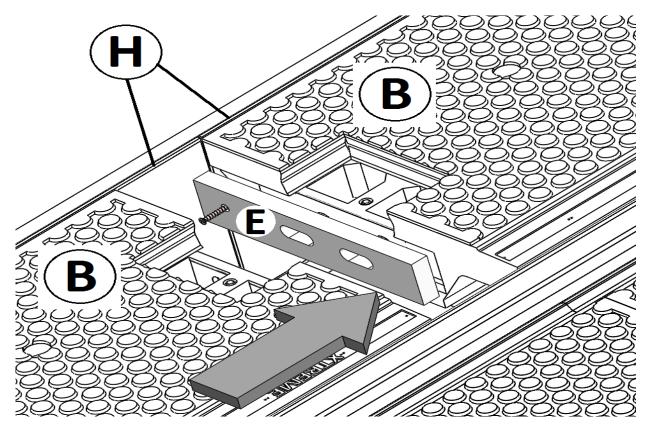

# **Interlocking Crossing System**



# Installation Guide & Maintenance Guide





### **INTERLOCKING COMPONENTS LIST**

#### **PANELS**



#### **CONNECTOR PLATES & FIXING SCREWS**



#### **RUBBER EDGE BEAM**

#### **& CONNECTING PLATE**



**CHAIN GUARD** 

**PACKER** 

FIXING BOLTS WITH WASHERS ASSEMBLED

**PVC EDGE BEAM** 

Copper Grease required(not supplied)





#### **PANEL BOLTS**

#### **DOUBLE COVER PLATE**

#### **END COVER PLATE**

#### Copper Grease required(not supplied)









**WOOD SCREW** 

**LIFTING PIN KIT** 



**END RESTRAINT** 



**RUBBER PLUG** 

**ROSEHILL TOOL KIT** 





Page **3** of **19** 





























Page **9** of **19** 

































Page **16** of **19** 

15





Page **17** of **19** 







## Tel.+44 (0)1422 839610

E-mail. sales@rosehillrail.com

E-mail. technical@rosehillrail.com

V7 /2023