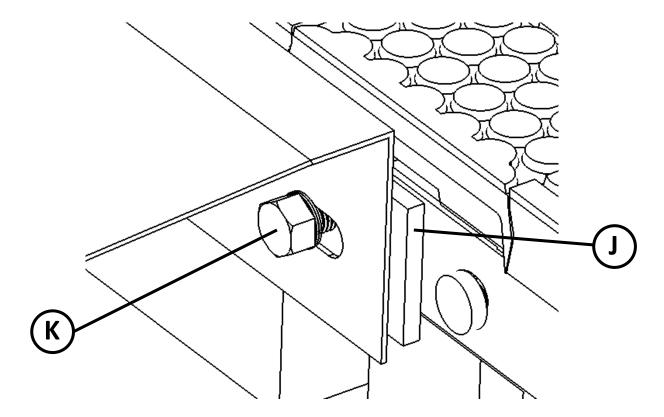

# **Interlocking Crossing System**



# Installation Guide & Maintenance Guide





### **INTERLOCKING COMPONENTS LIST**

#### **PANELS**



#### **CONNECTOR PLATES & FIXING SCREWS**



#### **RUBBER EDGE BEAM**

#### **& CONNECTING PLATE**



**CHAIN GUARD** 

**PACKER** 

FIXING BOLTS WITH WASHERS ASSEMBLED

**PVC EDGE BEAM** 

Copper Grease required(not supplied)





#### **PANEL BOLTS**

#### **DOUBLE COVER PLATE**

#### **END COVER PLATE**

#### Copper Grease required(not supplied)









**WOOD SCREW** 

**LIFTING PIN KIT** 



**END RESTRAINT** 



**RUBBER PLUG** 

**ROSEHILL TOOL KIT** 





Page **3** of **19** 





























Page **9** of **19** 

































Page **16** of **19** 

15





Page **17** of **19** 







## Tel.+44 (0)1422 839610

E-mail. sales@rosehillrail.com

E-mail. technical@rosehillrail.com

V7 /2023