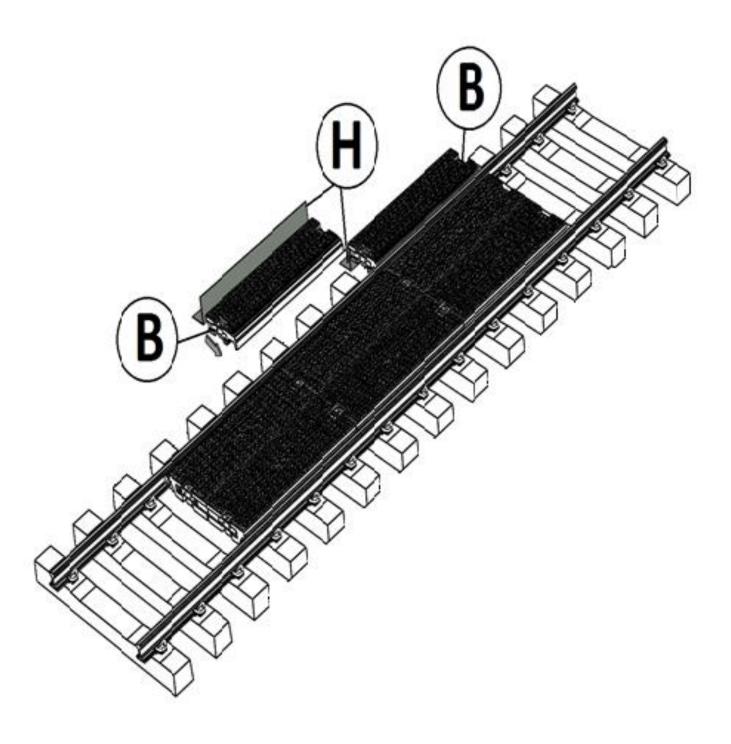

# **Interlocking Crossing System**



# Installation Guide & Maintenance Guide





### **INTERLOCKING COMPONENTS LIST**

#### **PANELS**



#### **CONNECTOR PLATES & FIXING SCREWS**



#### **RUBBER EDGE BEAM**

#### **& CONNECTING PLATE**



**CHAIN GUARD** 

**PACKER** 

FIXING BOLTS WITH WASHERS ASSEMBLED

**PVC EDGE BEAM** 

Copper Grease required(not supplied)





#### **PANEL BOLTS**

#### **DOUBLE COVER PLATE**

#### **END COVER PLATE**

#### Copper Grease required(not supplied)









**WOOD SCREW** 

**LIFTING PIN KIT** 



**END RESTRAINT** 



**RUBBER PLUG** 

**ROSEHILL TOOL KIT** 





Page **3** of **19** 





























Page **9** of **19** 

































Page **16** of **19** 

15





Page **17** of **19** 







## Tel.+44 (0)1422 839610

E-mail. sales@rosehillrail.com

E-mail. technical@rosehillrail.com

V7 /2023