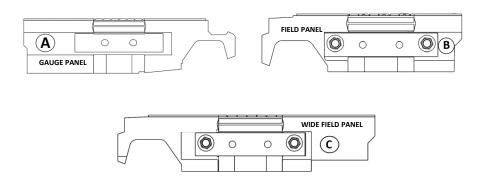

# **Interlocking Crossing System**



# Installation Guide & Maintenance Guide





### **INTERLOCKING COMPONENTS LIST**

#### **PANELS**



#### **CONNECTOR PLATES & FIXING SCREWS**



#### **RUBBER EDGE BEAM**

#### **& CONNECTING PLATE**



**CHAIN GUARD** 

**PACKER** 

FIXING BOLTS WITH WASHERS ASSEMBLED

**PVC EDGE BEAM** 

Copper Grease required(not supplied)





#### **PANEL BOLTS**

#### **DOUBLE COVER PLATE**

#### **END COVER PLATE**

#### Copper Grease required(not supplied)









**WOOD SCREW** 

**LIFTING PIN KIT** 



**END RESTRAINT** 



**RUBBER PLUG** 

**ROSEHILL TOOL KIT** 





Page **3** of **19** 





























Page **9** of **19** 

































Page **16** of **19** 

15





Page **17** of **19** 







## Tel.+44 (0)1422 839610

E-mail. sales@rosehillrail.com

E-mail. technical@rosehillrail.com

V7 /2023