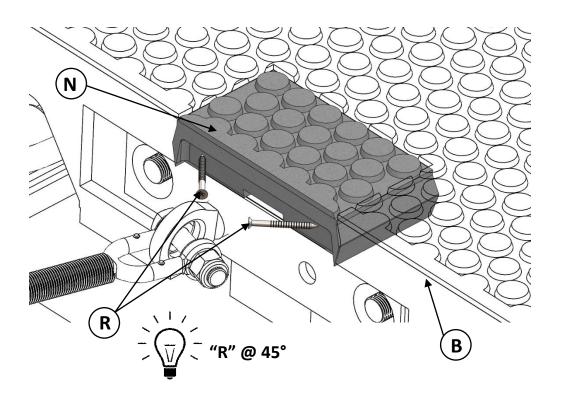

# **Interlocking Crossing System**



# Installation Guide & Maintenance Guide





### **INTERLOCKING COMPONENTS LIST**

#### **PANELS**



#### **CONNECTOR PLATES & FIXING SCREWS**



#### **RUBBER EDGE BEAM**

#### **& CONNECTING PLATE**



**CHAIN GUARD** 

**PACKER** 

FIXING BOLTS WITH WASHERS ASSEMBLED

**PVC EDGE BEAM** 

Copper Grease required(not supplied)





#### **PANEL BOLTS**

#### **DOUBLE COVER PLATE**

#### **END COVER PLATE**

#### Copper Grease required(not supplied)









**WOOD SCREW** 

**LIFTING PIN KIT** 



**END RESTRAINT** 



**RUBBER PLUG** 

**ROSEHILL TOOL KIT** 





Page **3** of **19** 





























Page **9** of **19** 

































Page **16** of **19** 

15





Page **17** of **19** 







## Tel.+44 (0)1422 839610

E-mail. sales@rosehillrail.com

E-mail. technical@rosehillrail.com

V7 /2023