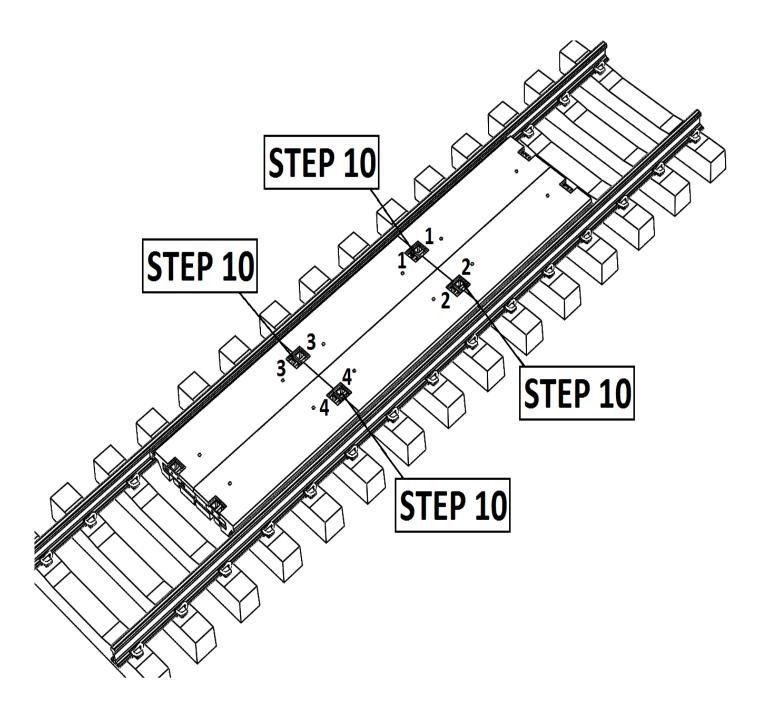

# **Interlocking Crossing System**



# Installation Guide & Maintenance Guide





### **INTERLOCKING COMPONENTS LIST**

#### **PANELS**



#### **CONNECTOR PLATES & FIXING SCREWS**



#### **RUBBER EDGE BEAM**

#### **& CONNECTING PLATE**



**CHAIN GUARD** 

**PACKER** 

FIXING BOLTS WITH WASHERS ASSEMBLED

**PVC EDGE BEAM** 

Copper Grease required(not supplied)





#### **PANEL BOLTS**

#### **DOUBLE COVER PLATE**

#### **END COVER PLATE**

#### Copper Grease required(not supplied)









**WOOD SCREW** 

**LIFTING PIN KIT** 



**END RESTRAINT** 



**RUBBER PLUG** 

**ROSEHILL TOOL KIT** 





Page **3** of **19** 





























Page **9** of **19** 

































Page **16** of **19** 

15





Page **17** of **19** 







## Tel.+44 (0)1422 839610

E-mail. sales@rosehillrail.com

E-mail. technical@rosehillrail.com

V7 /2023