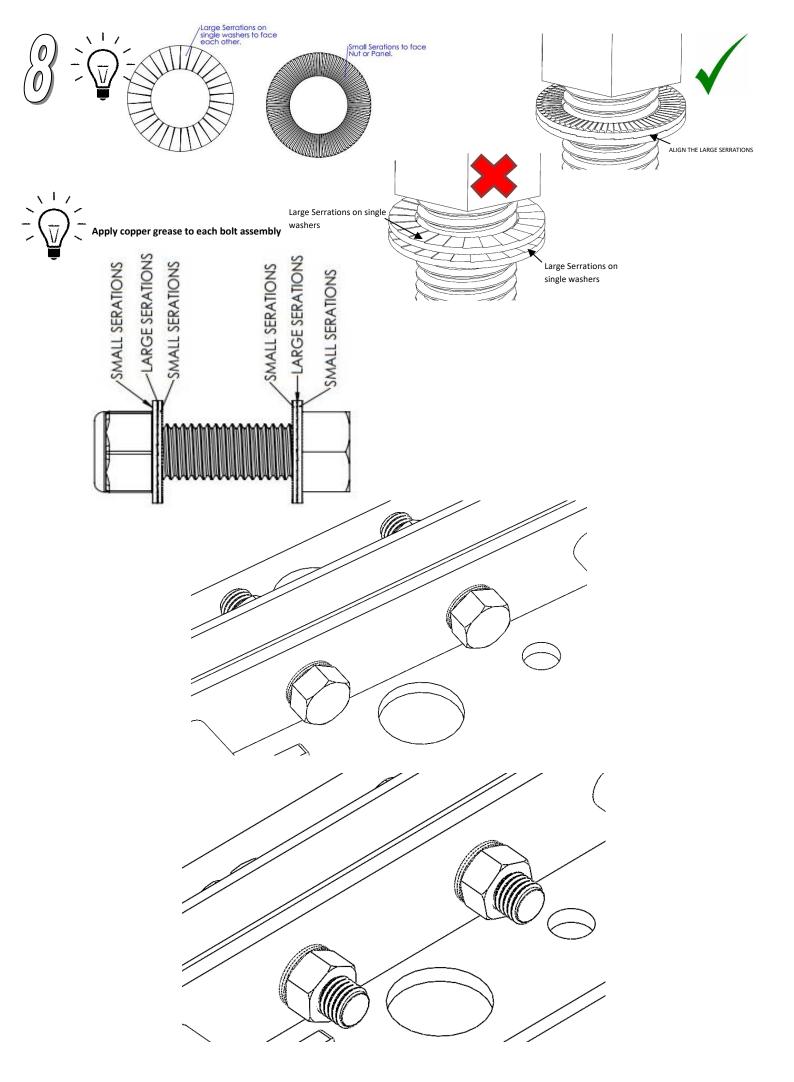

#### **& CONNECTING PLATE**

**CHAIN GUARD** 

**PACKER** 

FIXING BOLTS WITH WASHERS ASSEMBLED

**PVC EDGE BEAM** 

Copper Grease required(not supplied)

#### Copper Grease required(not supplied)

**WOOD SCREW** 

**LIFTING PIN KIT** 

**END RESTRAINT** 

**RUBBER PLUG** 

**ROSEHILL TOOL KIT** 

Page **3** of **19** 

Page **9** of **19** 