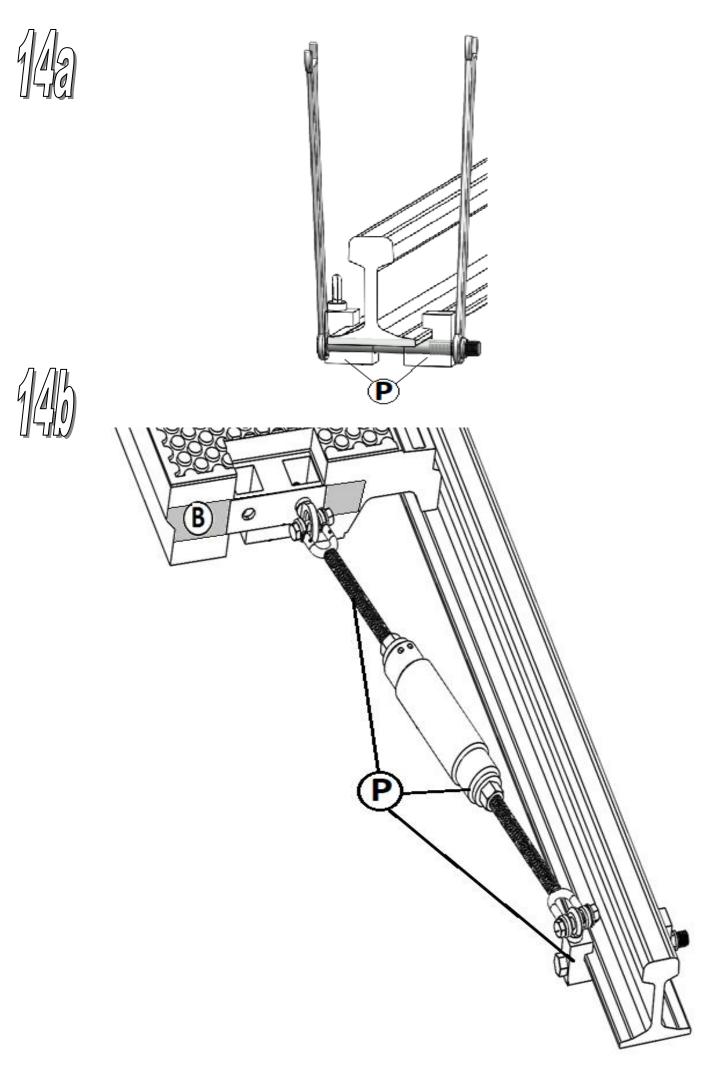

# **Interlocking Crossing System**



# Installation Guide & Maintenance Guide





### **INTERLOCKING COMPONENTS LIST**

#### **PANELS**



#### **CONNECTOR PLATES & FIXING SCREWS**



#### **RUBBER EDGE BEAM**

#### **& CONNECTING PLATE**



**CHAIN GUARD** 

**PACKER** 

FIXING BOLTS WITH WASHERS ASSEMBLED

**PVC EDGE BEAM** 

Copper Grease required(not supplied)





#### **PANEL BOLTS**

#### **DOUBLE COVER PLATE**

#### **END COVER PLATE**

#### Copper Grease required(not supplied)









**WOOD SCREW** 

**LIFTING PIN KIT** 



**END RESTRAINT** 



**RUBBER PLUG** 

**ROSEHILL TOOL KIT** 





Page **3** of **19** 





























Page **9** of **19** 

































Page **16** of **19** 

15





Page **17** of **19** 







## Tel.+44 (0)1422 839610

E-mail. sales@rosehillrail.com

E-mail. technical@rosehillrail.com

V7 /2023