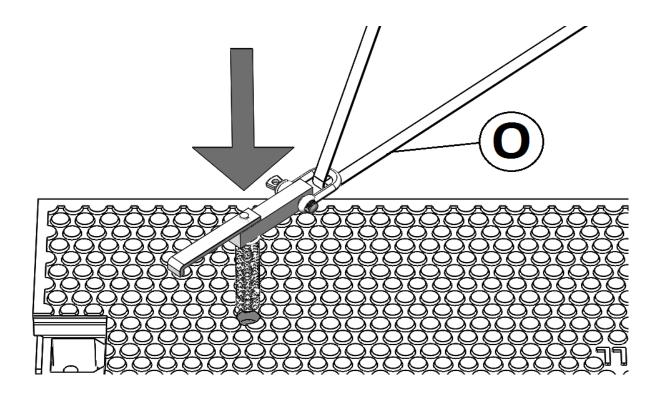

#### Copper Grease required(not supplied)

**WOOD SCREW** 

**LIFTING PIN KIT** 

**END RESTRAINT** 

**RUBBER PLUG** 

**ROSEHILL TOOL KIT** 

Page **3** of **19** 

Page **9** of **19** 