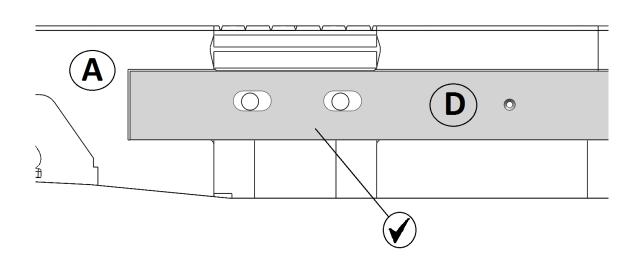

#### **RUBBER EDGE BEAM**

#### **& CONNECTING PLATE**

**CHAIN GUARD** 

**PACKER** 

FIXING BOLTS WITH WASHERS ASSEMBLED

**PVC EDGE BEAM** 

Copper Grease required(not supplied)