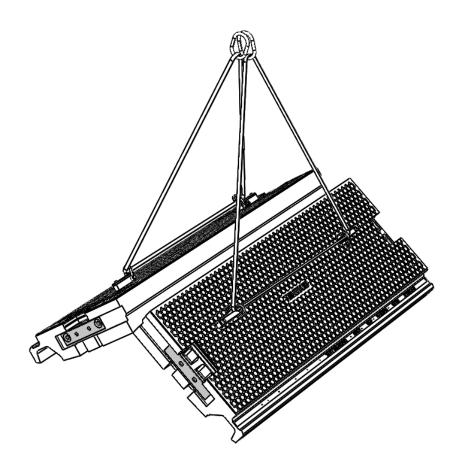

#### Copper Grease required(not supplied)

**WOOD SCREW** 

**LIFTING PIN KIT** 

**END RESTRAINT** 

**RUBBER PLUG** 

**ROSEHILL TOOL KIT** 

Page **3** of **19** 

Page **9** of **19** 