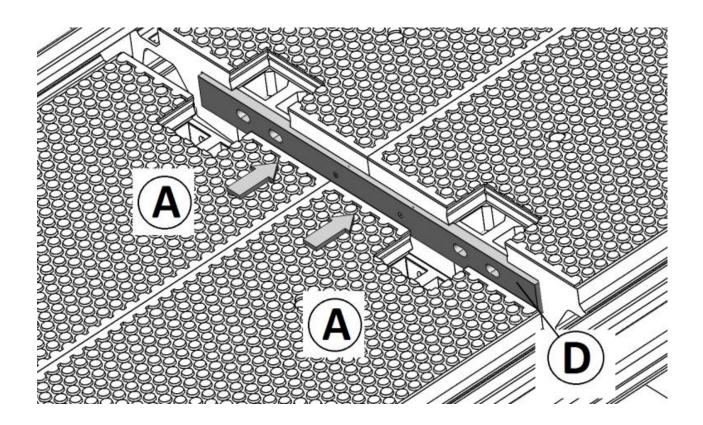

#### **& CONNECTING PLATE**

**CHAIN GUARD** 

**PACKER** 

FIXING BOLTS WITH WASHERS ASSEMBLED

**PVC EDGE BEAM** 

Copper Grease required(not supplied)