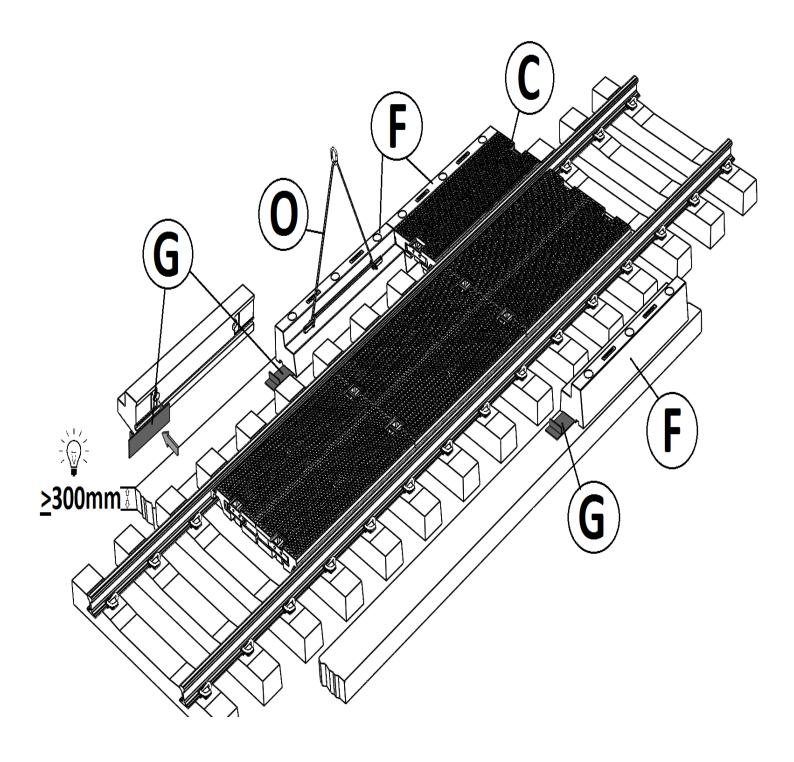

# **Interlocking Crossing System**



# Installation Guide & Maintenance Guide





### **INTERLOCKING COMPONENTS LIST**

#### **PANELS**



#### **CONNECTOR PLATES & FIXING SCREWS**



#### **RUBBER EDGE BEAM**

#### **& CONNECTING PLATE**



**CHAIN GUARD** 

**PACKER** 

FIXING BOLTS WITH WASHERS ASSEMBLED

**PVC EDGE BEAM** 

Copper Grease required(not supplied)





#### **PANEL BOLTS**

#### **DOUBLE COVER PLATE**

#### **END COVER PLATE**

#### Copper Grease required(not supplied)









**WOOD SCREW** 

**LIFTING PIN KIT** 



**END RESTRAINT** 



**RUBBER PLUG** 

**ROSEHILL TOOL KIT** 





Page **3** of **19** 





























Page **9** of **19** 

































Page **16** of **19** 

15





Page **17** of **19** 







## Tel.+44 (0)1422 839610

E-mail. sales@rosehillrail.com

E-mail. technical@rosehillrail.com

V7 /2023