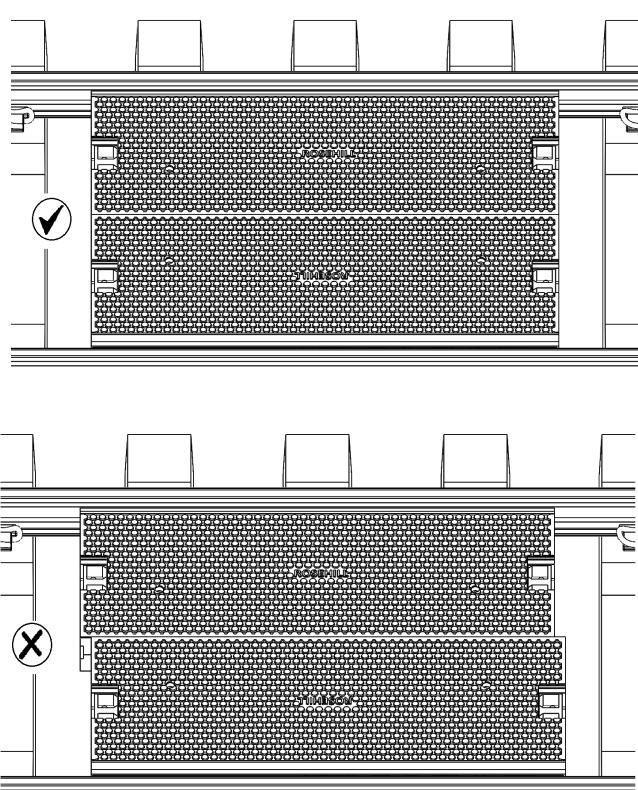

# **Interlocking Crossing System**



# Installation Guide & Maintenance Guide





### **INTERLOCKING COMPONENTS LIST**

#### **PANELS**



#### **CONNECTOR PLATES & FIXING SCREWS**



#### **RUBBER EDGE BEAM**

#### **& CONNECTING PLATE**



**CHAIN GUARD** 

**PACKER** 

FIXING BOLTS WITH WASHERS ASSEMBLED

**PVC EDGE BEAM** 

Copper Grease required(not supplied)





#### **PANEL BOLTS**

#### **DOUBLE COVER PLATE**

#### **END COVER PLATE**

#### Copper Grease required(not supplied)









**WOOD SCREW** 

**LIFTING PIN KIT** 



**END RESTRAINT** 



**RUBBER PLUG** 

**ROSEHILL TOOL KIT** 





Page **3** of **19** 





























Page **9** of **19** 

































Page **16** of **19** 

15





Page **17** of **19** 







## Tel.+44 (0)1422 839610

E-mail. sales@rosehillrail.com

E-mail. technical@rosehillrail.com

V7 /2023