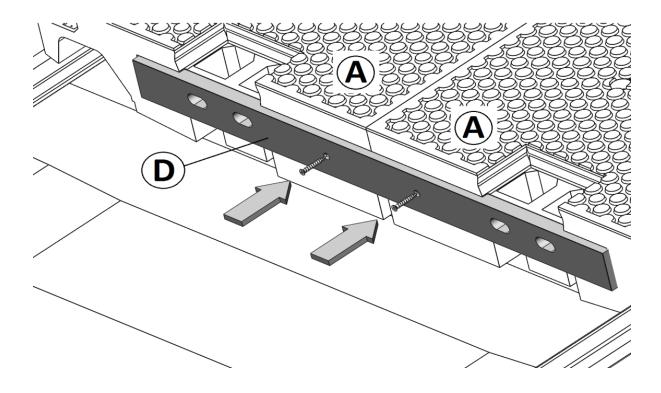

#### **RUBBER EDGE BEAM**

#### **& CONNECTING PLATE**

**CHAIN GUARD** 

**PACKER** 

FIXING BOLTS WITH WASHERS ASSEMBLED

**PVC EDGE BEAM** 

Copper Grease required(not supplied)