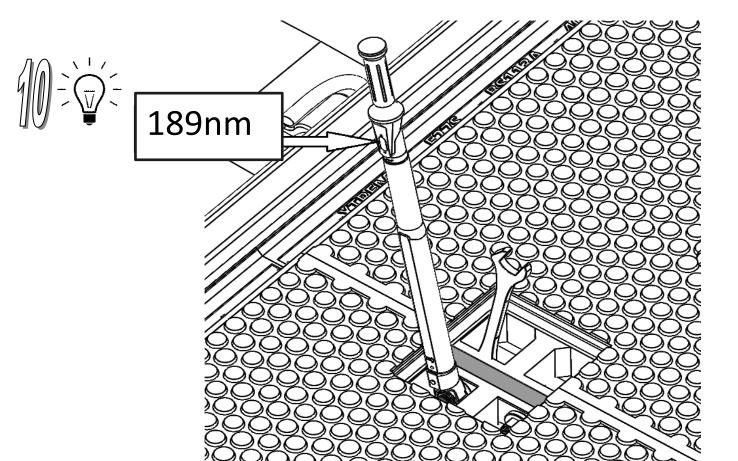

# **Interlocking Crossing System**



# Installation Guide & Maintenance Guide





### **INTERLOCKING COMPONENTS LIST**

#### **PANELS**



#### **CONNECTOR PLATES & FIXING SCREWS**



#### **RUBBER EDGE BEAM**

#### **& CONNECTING PLATE**



**CHAIN GUARD** 

**PACKER** 

FIXING BOLTS WITH WASHERS ASSEMBLED

**PVC EDGE BEAM** 

Copper Grease required(not supplied)





#### **PANEL BOLTS**

#### **DOUBLE COVER PLATE**

#### **END COVER PLATE**

#### Copper Grease required(not supplied)









**WOOD SCREW** 

**LIFTING PIN KIT** 



**END RESTRAINT** 



**RUBBER PLUG** 

**ROSEHILL TOOL KIT** 





Page **3** of **19** 





























Page **9** of **19** 

































Page **16** of **19** 

15





Page **17** of **19** 







## Tel.+44 (0)1422 839610

E-mail. sales@rosehillrail.com

E-mail. technical@rosehillrail.com

V7 /2023