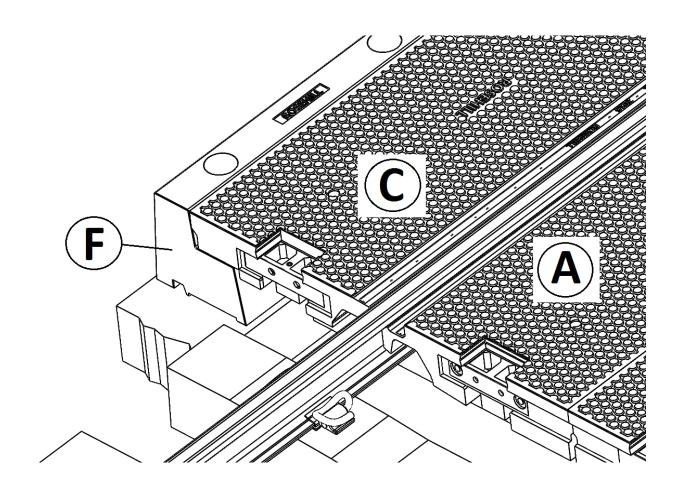

# **Interlocking Crossing System**



# Installation Guide & Maintenance Guide





### **INTERLOCKING COMPONENTS LIST**

#### **PANELS**



#### **CONNECTOR PLATES & FIXING SCREWS**



#### **RUBBER EDGE BEAM**

#### **& CONNECTING PLATE**



**CHAIN GUARD** 

**PACKER** 

FIXING BOLTS WITH WASHERS ASSEMBLED

**PVC EDGE BEAM** 

Copper Grease required(not supplied)





#### **PANEL BOLTS**

#### **DOUBLE COVER PLATE**

#### **END COVER PLATE**

#### Copper Grease required(not supplied)









**WOOD SCREW** 

**LIFTING PIN KIT** 



**END RESTRAINT** 



**RUBBER PLUG** 

**ROSEHILL TOOL KIT** 





Page **3** of **19** 





























Page **9** of **19** 

































Page **16** of **19** 

15





Page **17** of **19** 







## Tel.+44 (0)1422 839610

E-mail. sales@rosehillrail.com

E-mail. technical@rosehillrail.com

V7 /2023