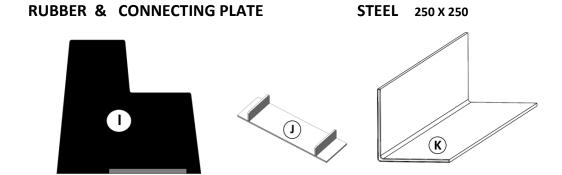

#### **EDGE BEAMS**

**RUBBER PLUG** 

**WOOD SCREW** 

**LIFTING PIN KIT** 

27AF

27AF

**COVER PLATE** 

**TOOL KIT (OPTIONAL)** 