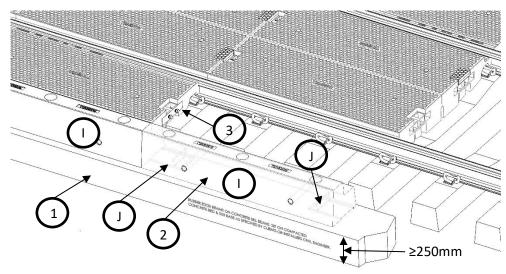

73

RUBBER EDGE BEAMS ON CONCRETE SILL BEAMS, SET ON COMPACTED CONCRETE BED & SUB-BASE AS SPECIFIED BY CLIENTS OR INSTALLERS CIVIL ENGINEER.