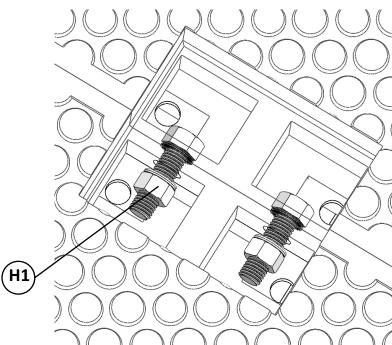

# **Connect Crossing System**



### **Installation Guide**

Tel.+44 (0)1422 839610

E-mail. sales@rosehillrail.com

Version: 23.10 V7.0



#### **RODDED COMPONENTS LIST.**

#### **PANELS**







#### **END RESTRAINT & RAIL CLAMP KIT**









#### **MOVEMENT RESTRICTOR**



### **CHAIN GUARD**

## FIXING BOLTS WITH WASHERS ASSEMBLED

(CHAIN GUARD & PANELS)













#### **EDGE BEAMS**



**RUBBER PLUG** 



**WOOD SCREW** 

**LIFTING PIN KIT** 



27AF

27AF

**COVER PLATE** 

**TOOL KIT (OPTIONAL)** 















73



RUBBER EDGE BEAMS ON CONCRETE SILL BEAMS, SET ON COMPACTED CONCRETE BED & SUB-BASE AS SPECIFIED BY CLIENTS OR INSTALLERS CIVIL ENGINEER.