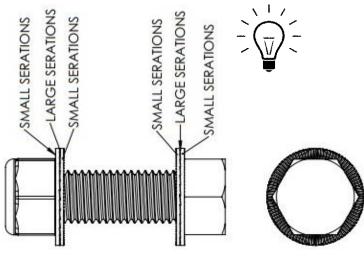

# **Connect Crossing System**



### **Installation Guide**

Tel.+44 (0)1422 839610

E-mail. sales@rosehillrail.com

Version: 23.10 V7.0



#### **RODDED COMPONENTS LIST.**

#### **PANELS**







#### **END RESTRAINT & RAIL CLAMP KIT**









#### **MOVEMENT RESTRICTOR**



### **CHAIN GUARD**

## FIXING BOLTS WITH WASHERS ASSEMBLED

(CHAIN GUARD & PANELS)













#### **EDGE BEAMS**



**RUBBER PLUG** 



**WOOD SCREW** 

**LIFTING PIN KIT** 



27AF

27AF

**COVER PLATE** 

**TOOL KIT (OPTIONAL)** 















73



RUBBER EDGE BEAMS ON CONCRETE SILL BEAMS, SET ON COMPACTED CONCRETE BED & SUB-BASE AS SPECIFIED BY CLIENTS OR INSTALLERS CIVIL ENGINEER.