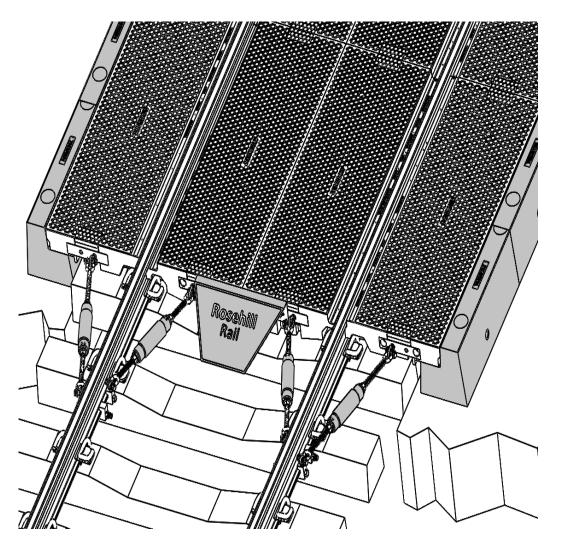

73

RUBBER EDGE BEAMS ON CONCRETE SILL BEAMS, SET ON COMPACTED CONCRETE BED & SUB-BASE AS SPECIFIED BY CLIENTS OR INSTALLERS CIVIL ENGINEER.