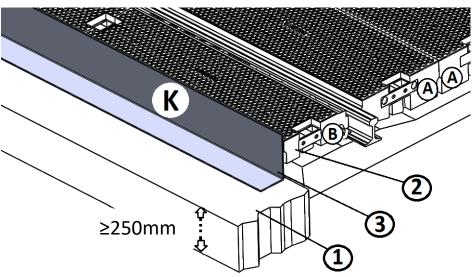

73

RUBBER EDGE BEAMS ON CONCRETE SILL BEAMS, SET ON COMPACTED CONCRETE BED & SUB-BASE AS SPECIFIED BY CLIENTS OR INSTALLERS CIVIL ENGINEER.