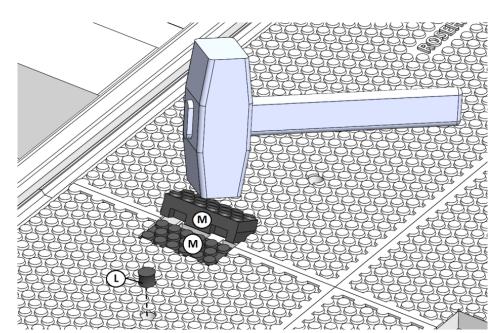

#### **EDGE BEAMS**

**RUBBER PLUG** 

**WOOD SCREW** 

**LIFTING PIN KIT** 

27AF

27AF

**COVER PLATE** 

**TOOL KIT (OPTIONAL)** 