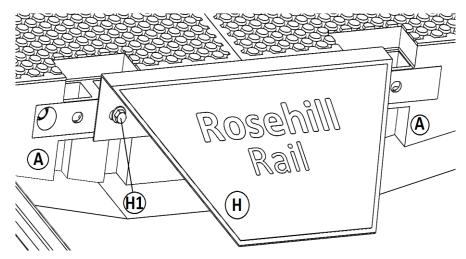

# **Connect Crossing System**



### **Installation Guide**

Tel.+44 (0)1422 839610

E-mail. sales@rosehillrail.com

Version: 23.10 V7.0



#### **RODDED COMPONENTS LIST.**

#### **PANELS**







#### **END RESTRAINT & RAIL CLAMP KIT**









#### **MOVEMENT RESTRICTOR**



### **CHAIN GUARD**

## FIXING BOLTS WITH WASHERS ASSEMBLED

(CHAIN GUARD & PANELS)













#### **EDGE BEAMS**



**RUBBER PLUG** 



**WOOD SCREW** 

**LIFTING PIN KIT** 



27AF

27AF

**COVER PLATE** 

**TOOL KIT (OPTIONAL)** 















73



RUBBER EDGE BEAMS ON CONCRETE SILL BEAMS, SET ON COMPACTED CONCRETE BED & SUB-BASE AS SPECIFIED BY CLIENTS OR INSTALLERS CIVIL ENGINEER.