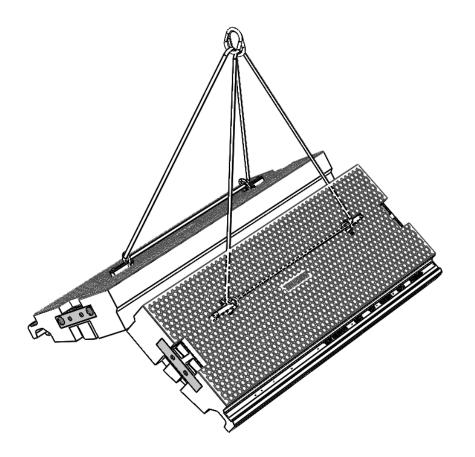

# **Connect Crossing System**



### **Installation Guide**

Tel.+44 (0)1422 839610

E-mail. sales@rosehillrail.com

Version: 23.10 V7.0



#### **RODDED COMPONENTS LIST.**

#### **PANELS**







#### **END RESTRAINT & RAIL CLAMP KIT**









#### **MOVEMENT RESTRICTOR**



### **CHAIN GUARD**

## FIXING BOLTS WITH WASHERS ASSEMBLED

(CHAIN GUARD & PANELS)













#### **EDGE BEAMS**



**RUBBER PLUG** 



**WOOD SCREW** 

**LIFTING PIN KIT** 



27AF

27AF

**COVER PLATE** 

**TOOL KIT (OPTIONAL)** 















73



RUBBER EDGE BEAMS ON CONCRETE SILL BEAMS, SET ON COMPACTED CONCRETE BED & SUB-BASE AS SPECIFIED BY CLIENTS OR INSTALLERS CIVIL ENGINEER.