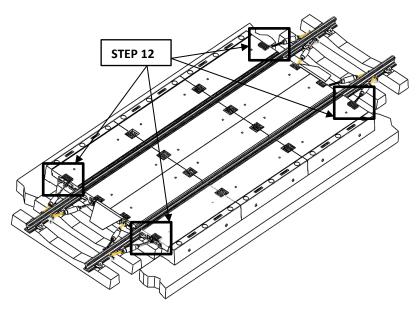

# **Connect Crossing System**



### **Installation Guide**

Tel.+44 (0)1422 839610

E-mail. sales@rosehillrail.com

Version: 23.10 V7.0



#### **RODDED COMPONENTS LIST.**

#### **PANELS**







#### **END RESTRAINT & RAIL CLAMP KIT**









#### **MOVEMENT RESTRICTOR**



### **CHAIN GUARD**

## FIXING BOLTS WITH WASHERS ASSEMBLED

(CHAIN GUARD & PANELS)













#### **EDGE BEAMS**



**RUBBER PLUG** 



**WOOD SCREW** 

**LIFTING PIN KIT** 



27AF

27AF

**COVER PLATE** 

**TOOL KIT (OPTIONAL)** 















73



RUBBER EDGE BEAMS ON CONCRETE SILL BEAMS, SET ON COMPACTED CONCRETE BED & SUB-BASE AS SPECIFIED BY CLIENTS OR INSTALLERS CIVIL ENGINEER.