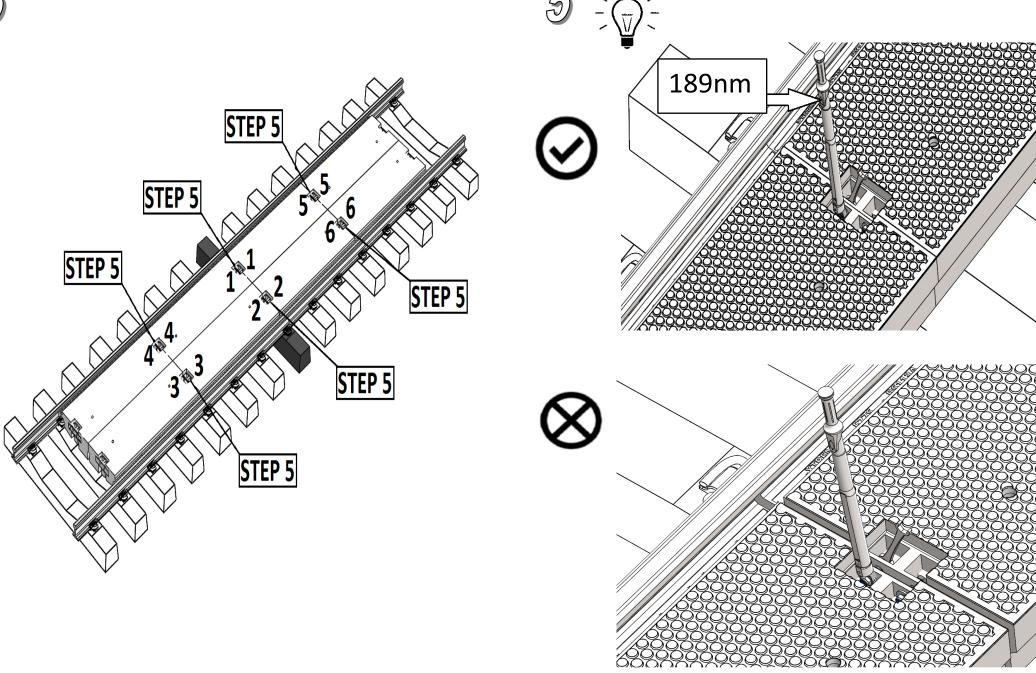

# **Connect Crossing System**



### **Installation Guide**

Tel.+44 (0)1422 839610

E-mail. sales@rosehillrail.com

Version: 23.10 V7.0



#### **RODDED COMPONENTS LIST.**

#### **PANELS**







#### **END RESTRAINT & RAIL CLAMP KIT**









#### **MOVEMENT RESTRICTOR**



### **CHAIN GUARD**

## FIXING BOLTS WITH WASHERS ASSEMBLED

(CHAIN GUARD & PANELS)













#### **EDGE BEAMS**



**RUBBER PLUG** 



**WOOD SCREW** 

**LIFTING PIN KIT** 



27AF

27AF

**COVER PLATE** 

**TOOL KIT (OPTIONAL)** 















73



RUBBER EDGE BEAMS ON CONCRETE SILL BEAMS, SET ON COMPACTED CONCRETE BED & SUB-BASE AS SPECIFIED BY CLIENTS OR INSTALLERS CIVIL ENGINEER.