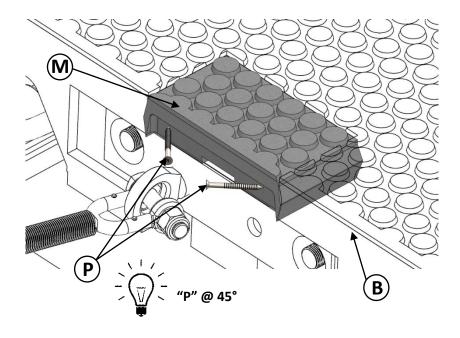

### **CHAIN GUARD**

## FIXING BOLTS WITH WASHERS ASSEMBLED

(CHAIN GUARD & PANELS)