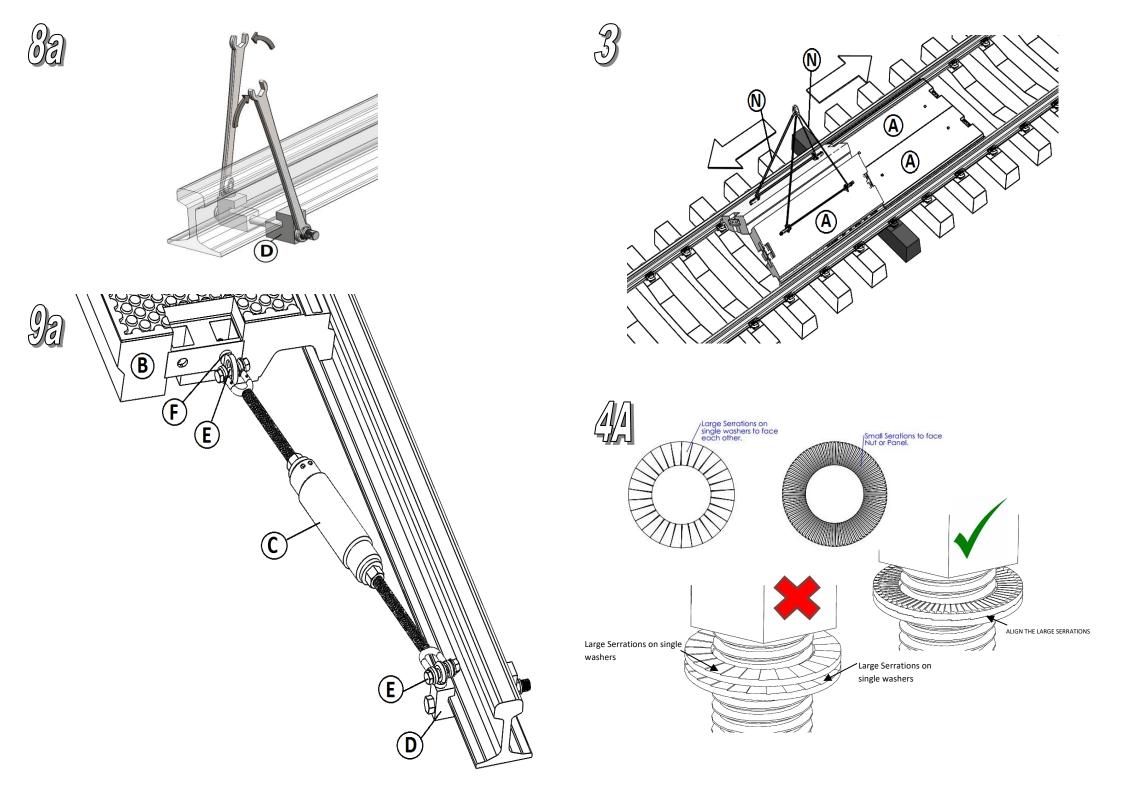

# **Connect Crossing System**



### **Installation Guide**

Tel.+44 (0)1422 839610

E-mail. sales@rosehillrail.com

Version: 23.10 V7.0



#### **RODDED COMPONENTS LIST.**

#### **PANELS**







#### **END RESTRAINT & RAIL CLAMP KIT**









#### **MOVEMENT RESTRICTOR**



### **CHAIN GUARD**

## FIXING BOLTS WITH WASHERS ASSEMBLED

(CHAIN GUARD & PANELS)













#### **EDGE BEAMS**



**RUBBER PLUG** 



**WOOD SCREW** 

**LIFTING PIN KIT** 



27AF

27AF

**COVER PLATE** 

**TOOL KIT (OPTIONAL)** 















73



RUBBER EDGE BEAMS ON CONCRETE SILL BEAMS, SET ON COMPACTED CONCRETE BED & SUB-BASE AS SPECIFIED BY CLIENTS OR INSTALLERS CIVIL ENGINEER.